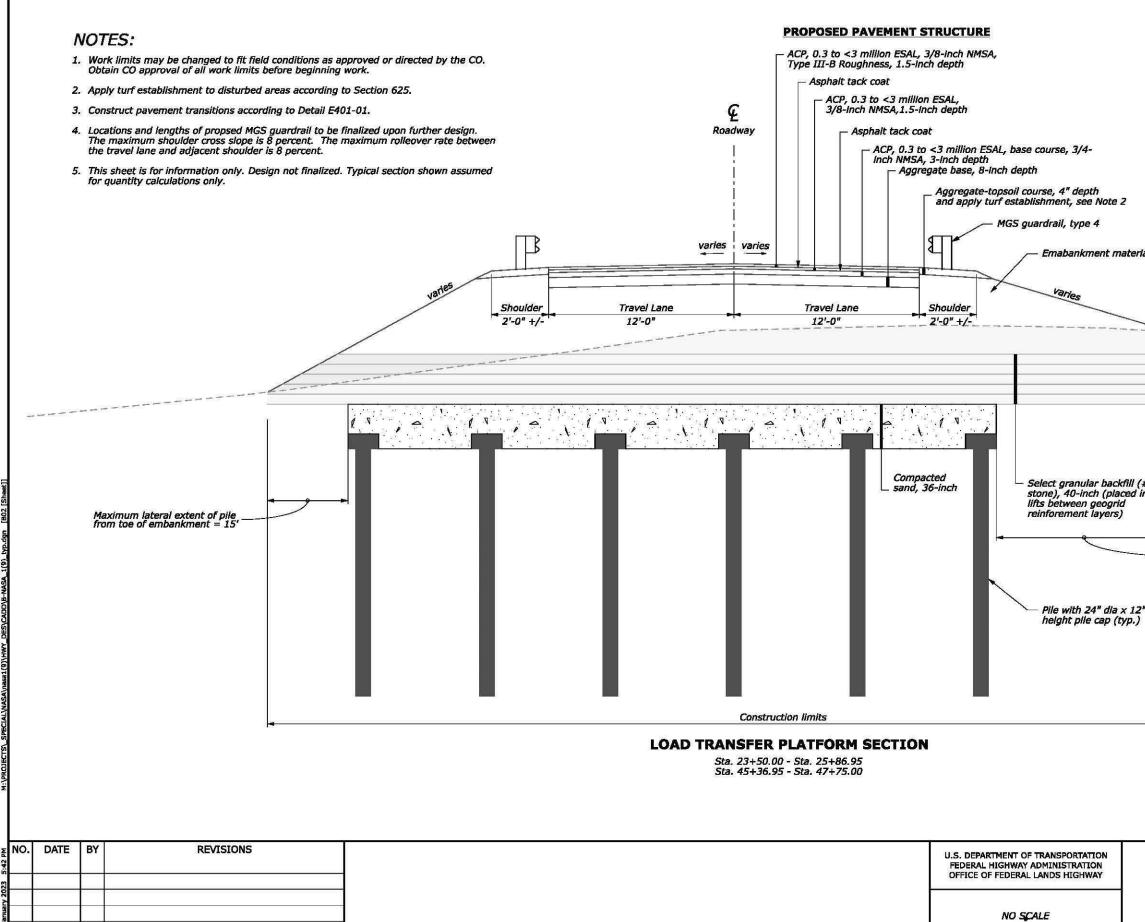

## Appendix B

FHWA 30% Design Plan Sheets (Select Sheets for the EA)

|             |                                                |         | NA         | SA Drwg      | No. 1920 |
|-------------|------------------------------------------------|---------|------------|--------------|----------|
|             |                                                | STATE   | PROJECT    |              | SHEET    |
|             |                                                | VA      | VA ST NASA | 1 <b>(9)</b> | B02      |
|             |                                                |         |            |              |          |
|             |                                                |         |            |              |          |
|             |                                                |         |            |              |          |
|             |                                                |         |            |              |          |
|             |                                                |         |            |              |          |
|             |                                                |         |            |              |          |
|             |                                                |         |            |              |          |
|             |                                                |         |            |              |          |
|             |                                                |         |            |              |          |
|             |                                                |         |            |              |          |
|             |                                                |         |            |              |          |
|             |                                                |         |            |              |          |
|             |                                                |         |            |              |          |
|             |                                                |         |            |              |          |
| variable de | epth                                           |         |            |              |          |
|             |                                                |         |            |              |          |
|             |                                                |         |            |              |          |
|             |                                                |         |            |              |          |
|             |                                                |         |            |              |          |
|             | Existing                                       | around  |            |              |          |
|             |                                                | groana  |            |              |          |
|             |                                                |         |            |              |          |
|             |                                                |         |            |              |          |
| 1           |                                                |         |            |              |          |
|             |                                                |         |            |              |          |
|             |                                                |         |            |              |          |
| 7           |                                                |         |            |              |          |
|             |                                                |         |            |              |          |
|             |                                                |         |            |              |          |
| May         | vimum istoral extent o                         | folie   |            |              |          |
| fror        | kimum lateral extent of<br>n toe of embankment | = 15'   |            |              |          |
|             |                                                |         |            |              |          |
|             |                                                |         |            |              |          |
|             |                                                |         |            |              |          |
|             |                                                |         |            |              |          |
|             |                                                |         |            |              |          |
|             |                                                |         |            |              |          |
|             |                                                |         |            |              |          |
| -           |                                                |         |            |              |          |
| - 100000 T  |                                                |         |            |              |          |
|             |                                                |         |            |              |          |
|             |                                                |         |            |              |          |
|             |                                                |         |            |              |          |
|             |                                                |         |            |              |          |
|             |                                                |         |            |              |          |
|             | NASA WALLOPS                                   | FLIGHT  | ACILITY    |              |          |
|             | <b>TYPICAL</b>                                 | SECT    | IONS       |              |          |
|             | CAUSEW                                         | AY ROAD | <b>)</b>   |              |          |
|             | SCHE                                           | DULE A  |            | Sheet        | 2 of 2   |