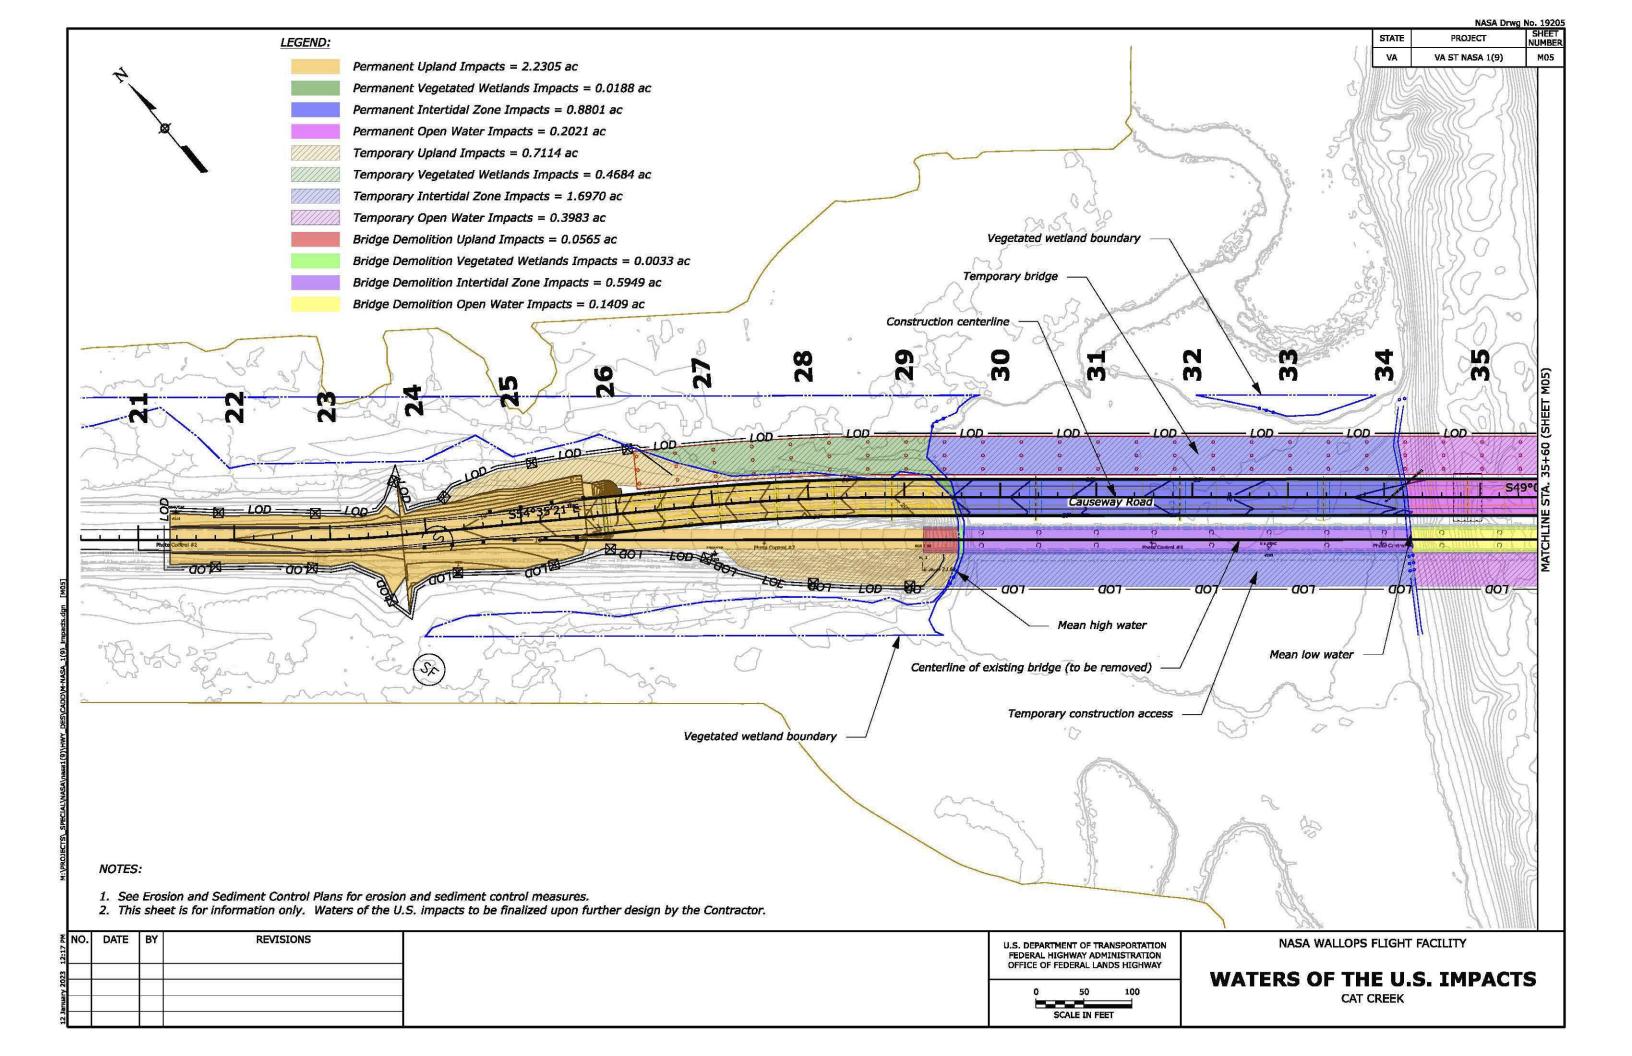

## Appendix B

FHWA 30% Design Plan Sheets (Select Sheets for the EA)

|             |                                                |         | NA         | SA Drwg      | No. 1920 |
|-------------|------------------------------------------------|---------|------------|--------------|----------|
|             |                                                | STATE   | PROJECT    |              | SHEET    |
|             |                                                | VA      | VA ST NASA | 1 <b>(9)</b> | B02      |
|             |                                                |         |            |              |          |
|             |                                                |         |            |              |          |
|             |                                                |         |            |              |          |
|             |                                                |         |            |              |          |
|             |                                                |         |            |              |          |
|             |                                                |         |            |              |          |
|             |                                                |         |            |              |          |
|             |                                                |         |            |              |          |
|             |                                                |         |            |              |          |
|             |                                                |         |            |              |          |
|             |                                                |         |            |              |          |
|             |                                                |         |            |              |          |
|             |                                                |         |            |              |          |
|             |                                                |         |            |              |          |
| variable de | epth                                           |         |            |              |          |
|             |                                                |         |            |              |          |
|             |                                                |         |            |              |          |
|             |                                                |         |            |              |          |
|             |                                                |         |            |              |          |
|             | Existing                                       | around  |            |              |          |
|             |                                                | groana  |            |              |          |
|             |                                                |         |            |              |          |
|             |                                                |         |            |              |          |
| 1           |                                                |         |            |              |          |
|             |                                                |         |            |              |          |
|             |                                                |         |            |              |          |
| 7           |                                                |         |            |              |          |
|             |                                                |         |            |              |          |
|             |                                                |         |            |              |          |
| May         | vimum istoral extent o                         | folie   |            |              |          |
| fror        | kimum lateral extent of<br>n toe of embankment | = 15'   |            |              |          |
|             |                                                |         |            |              |          |
|             |                                                |         |            |              |          |
|             |                                                |         |            |              |          |
|             |                                                |         |            |              |          |
|             |                                                |         |            |              |          |
|             |                                                |         |            |              |          |
|             |                                                |         |            |              |          |
| -           |                                                |         |            |              |          |
| - 100000 T  |                                                |         |            |              |          |
|             |                                                |         |            |              |          |
|             |                                                |         |            |              |          |
|             |                                                |         |            |              |          |
|             |                                                |         |            |              |          |
|             |                                                |         |            |              |          |
|             | NASA WALLOPS                                   | FLIGHT  | ACILITY    |              |          |
|             | <b>TYPICAL</b>                                 | SECT    | IONS       |              |          |
|             | CAUSEW                                         | AY ROAD | <b>)</b>   |              |          |
|             | SCHE                                           | DULE A  |            | Sheet        | 2 of 2   |