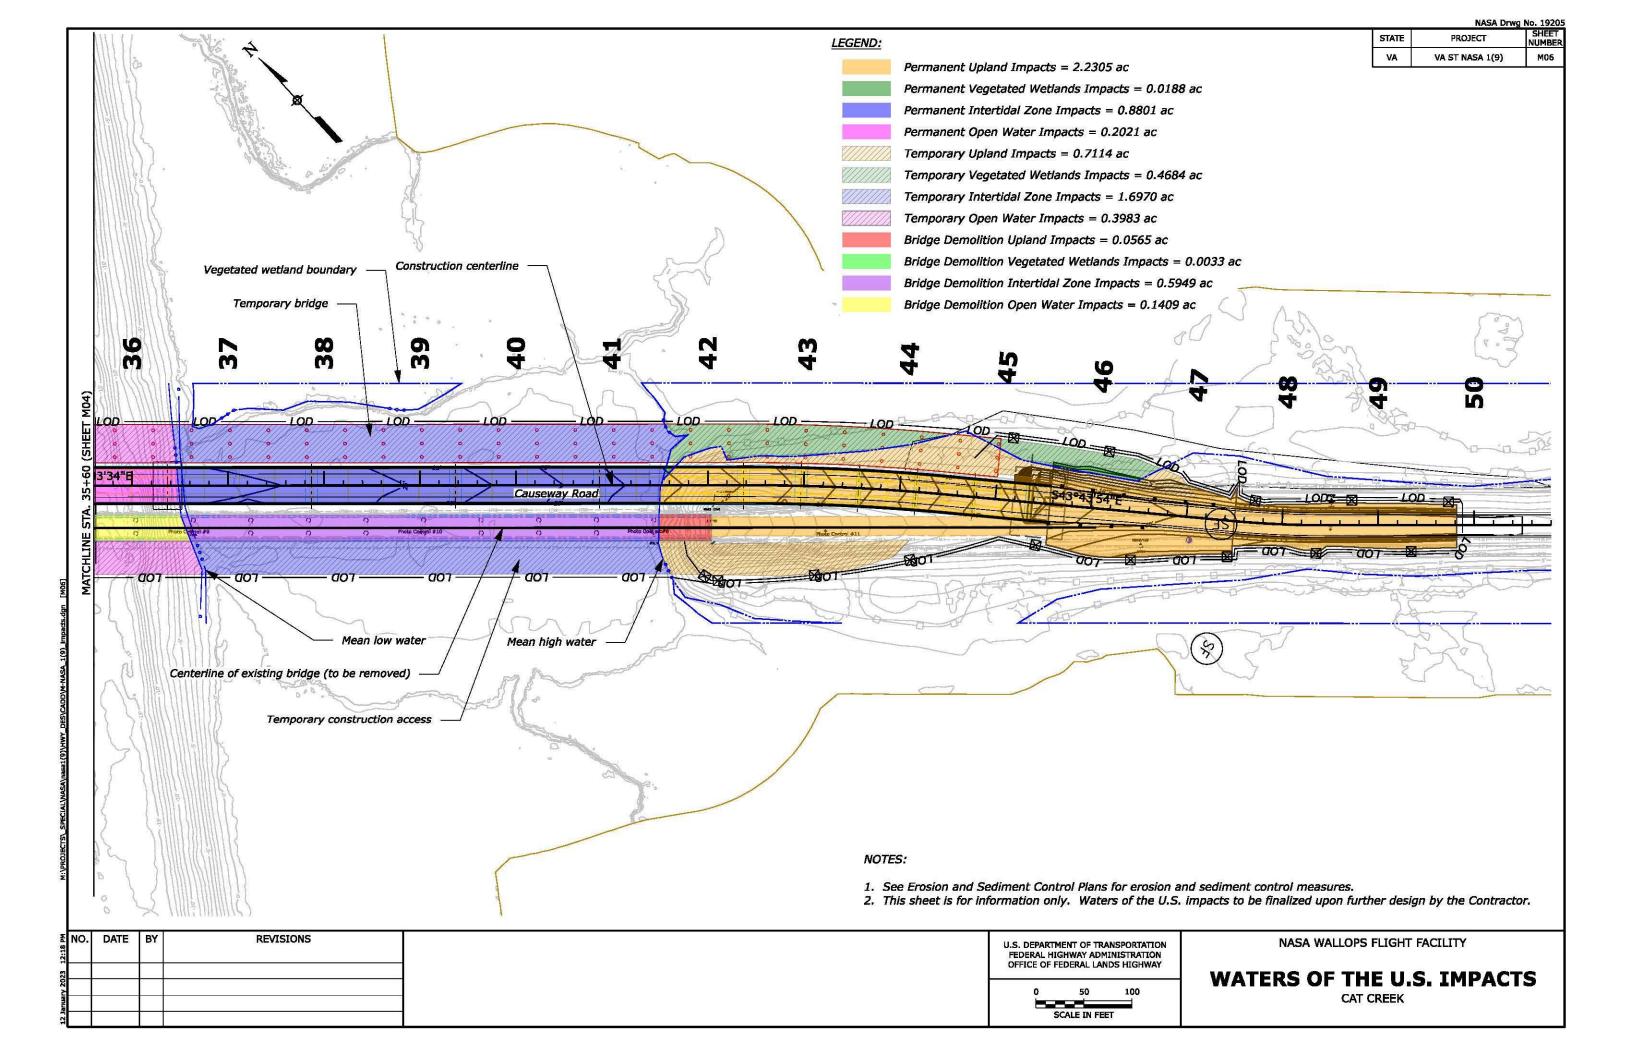

## Appendix B

FHWA 30% Design Plan Sheets (Select Sheets for the EA)

|             |                                                |         | NA         | SA Drwg      | No. 1920 |
|-------------|------------------------------------------------|---------|------------|--------------|----------|
|             |                                                | STATE   | PROJECT    |              | SHEET    |
|             |                                                | VA      | VA ST NASA | 1 <b>(9)</b> | B02      |
|             |                                                |         |            |              |          |
|             |                                                |         |            |              |          |
|             |                                                |         |            |              |          |
|             |                                                |         |            |              |          |
|             |                                                |         |            |              |          |
|             |                                                |         |            |              |          |
|             |                                                |         |            |              |          |
|             |                                                |         |            |              |          |
|             |                                                |         |            |              |          |
|             |                                                |         |            |              |          |
|             |                                                |         |            |              |          |
|             |                                                |         |            |              |          |
|             |                                                |         |            |              |          |
|             |                                                |         |            |              |          |
| variable de | epth                                           |         |            |              |          |
|             |                                                |         |            |              |          |
|             |                                                |         |            |              |          |
|             |                                                |         |            |              |          |
|             |                                                |         |            |              |          |
|             | Existing                                       | around  |            |              |          |
|             |                                                | groana  |            |              |          |
|             |                                                |         |            |              |          |
|             |                                                |         |            |              |          |
| 1           |                                                |         |            |              |          |
|             |                                                |         |            |              |          |
|             |                                                |         |            |              |          |
| 7           |                                                |         |            |              |          |
|             |                                                |         |            |              |          |
|             |                                                |         |            |              |          |
| May         | vimum istoral extent o                         | folie   |            |              |          |
| fror        | kimum lateral extent of<br>n toe of embankment | = 15'   |            |              |          |
|             |                                                |         |            |              |          |
|             |                                                |         |            |              |          |
|             |                                                |         |            |              |          |
|             |                                                |         |            |              |          |
|             |                                                |         |            |              |          |
|             |                                                |         |            |              |          |
|             |                                                |         |            |              |          |
| -           |                                                |         |            |              |          |
| - 100000 T  |                                                |         |            |              |          |
|             |                                                |         |            |              |          |
|             |                                                |         |            |              |          |
|             |                                                |         |            |              |          |
|             |                                                |         |            |              |          |
|             |                                                |         |            |              |          |
|             | NASA WALLOPS                                   | FLIGHT  | ACILITY    |              |          |
|             | <b>TYPICAL</b>                                 | SECT    | IONS       |              |          |
|             | CAUSEW                                         | AY ROAD | <b>)</b>   |              |          |
|             | SCHE                                           | DULE A  |            | Sheet        | 2 of 2   |